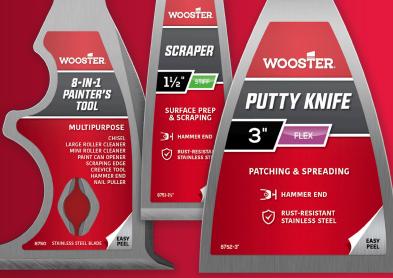

8-in-1 Painter's Tool

## **PREP TOOLS**

CAT. NO. SIZE UPC 0-71497- CASE QTY.

8750 - 19492-3 6

**STYLE** - 8-in-1 Tool **BLADE** - Stiff **HANDLE** - Non-Slip Comfort Grip

| CAT. NO. | SIZE | UPC 0-71497- | CASE QTY. |
|----------|------|--------------|-----------|
| 8751     | 1½"  | 19493-0      | 6         |
|          | 2"   | 19494-7      | 6         |
|          | 3"   | 19495-4      | 6         |

STYLE - Scraper BLADE - Stiff HANDLE - Non-Slip Comfort Grip

| CAT. NO. | SIZE  | UPC 0-71497- | CASE QTY. |
|----------|-------|--------------|-----------|
| 8752     | 11/2" | 19496-1      | 6         |
|          | 3"    | 19497-8      | 6         |

STYLE - Putty Knife BLADE - Flex HANDLE - Non-Slip Comfort Grip

| 8752 | 4" | 19498-5 | 6 |
|------|----|---------|---|
|      | 6" | 19499-2 | 6 |

**STYLE** - Joint Knife **BLADE** - Flex **HANDLE** - Non-Slip Comfort Grip