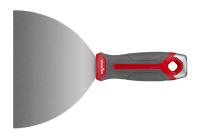

STYLE - Putty Knife BLADE - Flex HANDLE - Non-Slip Comfort Grip

| 8752 | 4" | 19498-5 | 6 |
|------|----|---------|---|
|      | 6" | 19499-2 | 6 |

**STYLE** - Joint Knife **BLADE** - Flex **HANDLE** - Non-Slip Comfort Grip