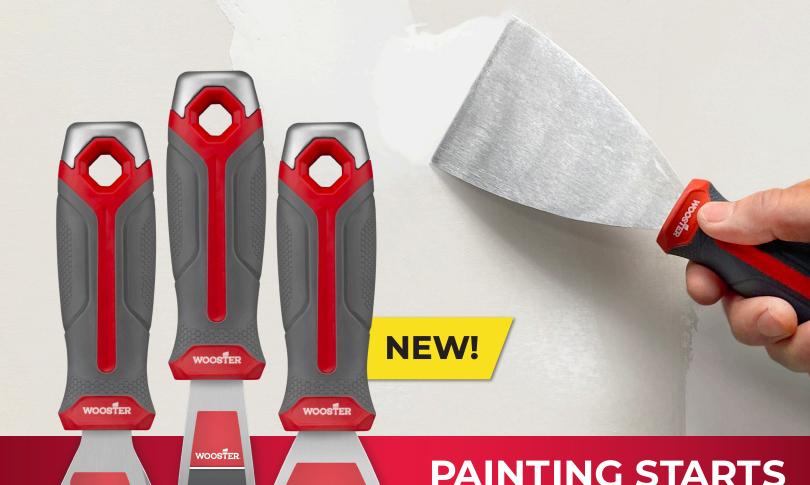

## PAINTING STARTS WITH PREP™

Your paint job is only as good as the preparation that proceeds it. To help you lay the right foundation for your finish, Wooster® has developed a new line of high-quality scrapers, putty knives, and painter's multi-tool. Engineered with durable, stainless-steel blades and soft-grip, ergonomic handles, our tools are built to deliver the professional performance you require. For your next paint project, start with high-quality prep tools from the brand Pros trust.

## WOOSTER.

We Take Pride In Your Results™

1½" Putty Knife

2" Scraper

3" Putty Knife

3" Scraper

4" Joint Knife

6" Joint Knife