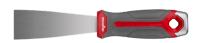

STYLE - Scraper BLADE - Stiff HANDLE - Non-Slip Comfort Grip

| CAT. NO. | SIZE  | UPC 0-71497- | CASE QTY. |
|----------|-------|--------------|-----------|
| 8752     | 11/2" | 19496-1      | 6         |
|          | 3"    | 19497-8      | 6         |

STYLE - Putty Knife BLADE - Flex HANDLE - Non-Slip Comfort Grip

| 8752 | 4" | 19498-5 | 6 |
|------|----|---------|---|
|      | 6" | 19499-2 | 6 |

**STYLE** - Joint Knife **BLADE** - Flex **HANDLE** - Non-Slip Comfort Grip