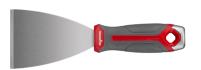

## **PREP TOOLS**

CAT. NO. SIZE UPC 0-71497- CASE QTY.

8750 - 19492-3 6

**STYLE** - 8-in-1 Tool **BLADE** - Stiff **HANDLE** - Non-Slip Comfort Grip

| CAT. NO. | SIZE | UPC 0-71497- | CASE QTY. |
|----------|------|--------------|-----------|
| 8751     | 1½"  | 19493-0      | 6         |
|          | 2"   | 19494-7      | 6         |
|          | 3"   | 19495-4      | 6         |

STYLE - Scraper BLADE - Stiff HANDLE - Non-Slip Comfort Grip

| CAT. NO. | SIZE  | UPC 0-71497- | CASE QTY. |
|----------|-------|--------------|-----------|
| 8752     | 11/2" | 19496-1      | 6         |
|          | 3"    | 19497-8      | 6         |

STYLE - Putty Knife BLADE - Flex HANDLE - Non-Slip Comfort Grip

| 8752 | 4" | 19498-5 | 6 |
|------|----|---------|---|
|      | 6" | 19499-2 | 6 |

**STYLE** - Joint Knife **BLADE** - Flex **HANDLE** - Non-Slip Comfort Grip