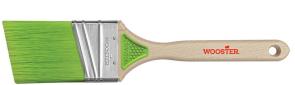

STYLE - Thin Angle FERRULE - Square HANDLE - Rattail

WOOSTER

**GRIP TECH** 

ALL PAINTS

SOFT GRIP FOR COMFORT & CONTROL

> HIGH PRODUCTION

|  | CAT. NO. | SIZE  | UPC 0-71497- | LENGTH | THICKNESS                       | CASE QTY. |
|--|----------|-------|--------------|--------|---------------------------------|-----------|
|  | 5401     | 2"    | 19510-4      | 25⁄8″  | <sup>9</sup> ⁄16″               | 6         |
|  |          | 21/2" | 19511-1      | 27⁄8″  | 5/8"                            | 6         |
|  |          | 3"    | 19512-8      | 31⁄8″  | <sup>11</sup> / <sub>16</sub> ″ | 6         |

STYLE - Angle FERRULE - Round HANDLE - Sash