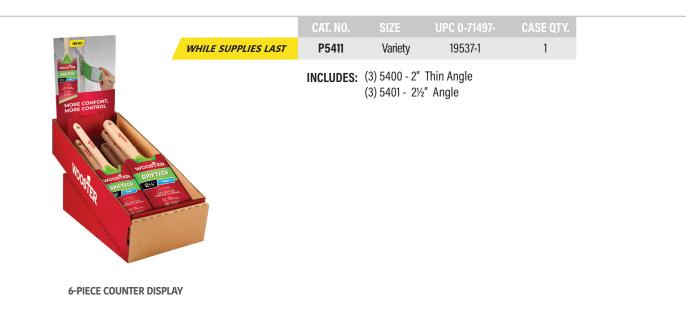

~

ক্ত

HIGH PRODUCTION

ENHANCED CONTROL

WALL & TRIM

FIRM

**2½**"

2" Thin Angle Sash

2" Angle Sash

21/2" Thin Angle Sash

.

3" Angle Sash